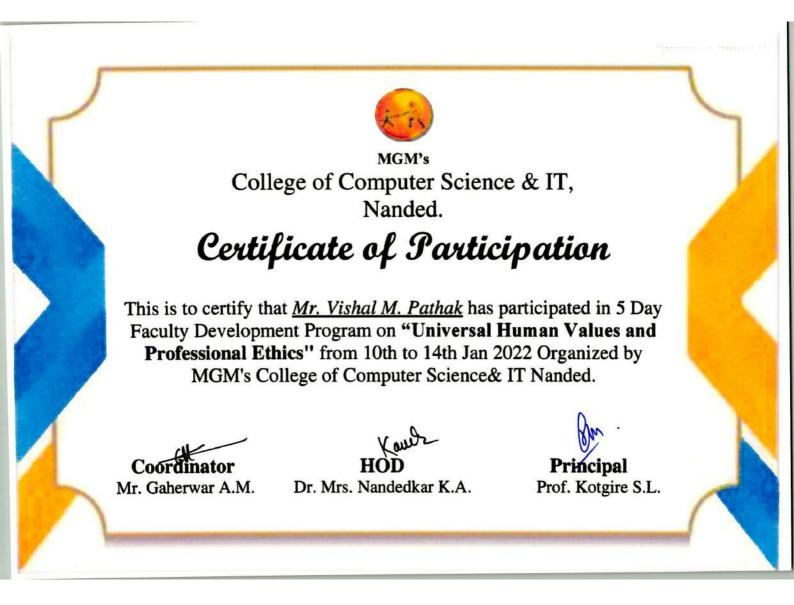

## **Criterion 3 Research, Innovations and Extension**

3.2.1 Institution has created an ecosystem for innovations, Indian Knowledge System (IKS), including awareness about IPR, establishment of IPR cell, Incubation centre and other initiatives for the creation and transfer of knowledge/technology and the outcomes of the same are evident.