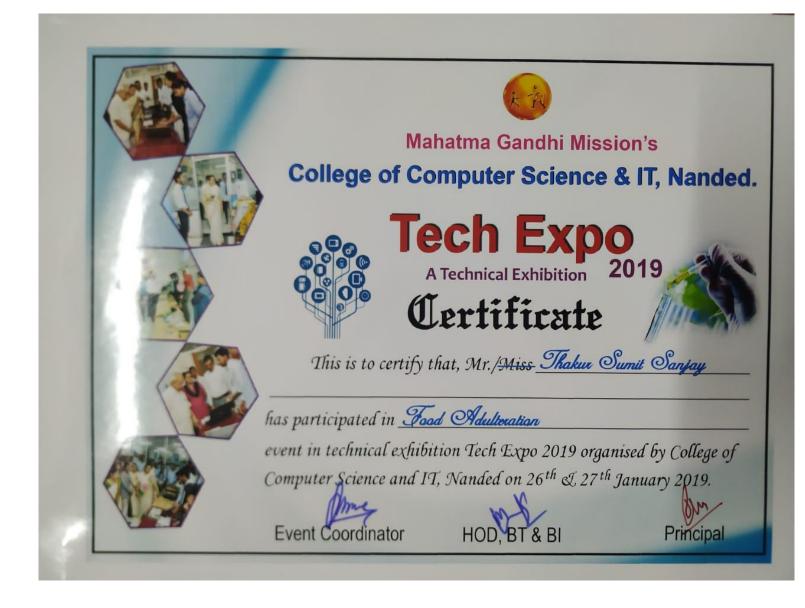

### Notice

All the students of Department of Biotechnology and Bioinformatics are here by informed that TechExpo- 2020 technical exhibition is organized on 26 and 27<sup>th</sup> of January. This technical exhibition contents following sections (with attachment)

Santosh P. Shinde

TechExpo Coordinator (BT & BI)

Dr. Makarand N. Cherekar

HOD

| 1 |                                                            |                                       |
|---|------------------------------------------------------------|---------------------------------------|
| / |                                                            |                                       |
|   | Topics                                                     | Ca-11                                 |
| 1 | Bioremediation                                             | Staff<br>Mrs. Kadam D. K              |
| 2 | Waste Management                                           | Mrs. Sarsar M. S.                     |
| 3 | Fuel Production(Alcohol/,<br>Biogas production)            | Mr. Kagne G. K                        |
| 4 | Global warming\ cooling effects<br>(Ozone layer depletion) | Ms. Kanwate S. S,<br>Ms. Jolly Gavali |
| 5 | Antibiotic resistance\MDR                                  | Mr. Hibare V. P.                      |
| 6 | Role of Bioinformatics/ Data<br>Bases/ Softwres Etc        | Mr. Belnore R. S.                     |
| 7 | Plant tissue Culture                                       | Ms. Lapsia Vama                       |
| 8 | Radiation Hazards: (Mobile, X-<br>Ray, UV rays)            | Dr. Cherekar M.N.,<br>Mr. Shinde S.P. |