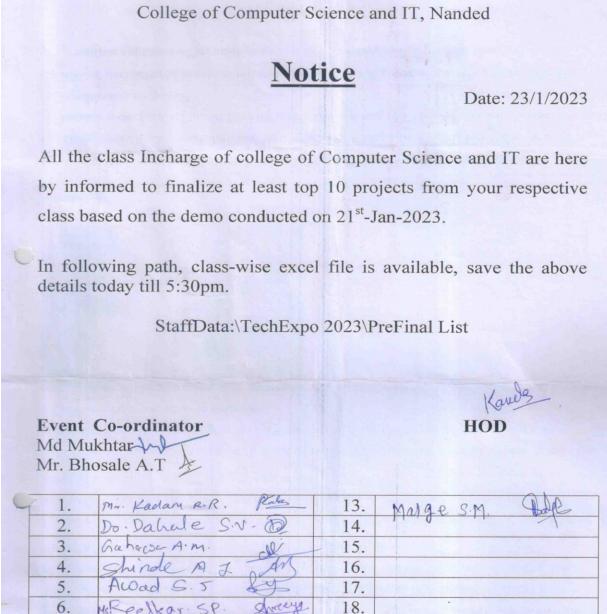

### Notice:

| q | 1.  | Mr. Kadan R.R. Rales    | 13. | Marges.M. Doff  |
|---|-----|-------------------------|-----|-----------------|
|   | 2.  | Do Dahale S.V. D        | 14. | Hurfe Stl. Ante |
|   | 3.  | Gahacoc, A.M.           | 15. |                 |
|   | 4.  | Shinde A I AN           | 16. |                 |
|   | 5.  | Awad S. 5               | 17. |                 |
|   | 6.  | McReelkar. SP. Spreeys. | 18. |                 |
|   | 7.  | Nadre L. D. Rossete     | 19. |                 |
|   | 8.  | Jadhar MB MB2           | 20. |                 |
|   | 9.  | Deshporte 45- fr        | 21. |                 |
|   | 10. | Wadader S.S /           | 22. |                 |
|   | 11. | 6:11 5-6- Ord           | 23. |                 |
|   | 12. | Bolwar S.S Bes          | 24. |                 |