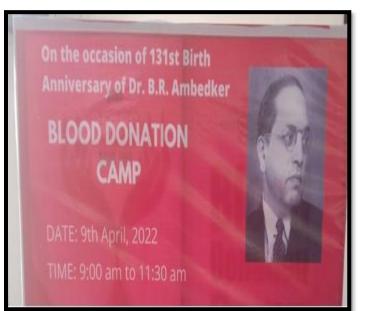

Dance performace in Jhankaar Annual day function.



Classical dance Performance in Jhankaar annual gathring



Traditional foke damce performed by Students in Mrudhgandh Night.



Foke dance performance in Jhankaar annual social gathering



Marathi Foke dance perfomance



Lavani



Students Performance in Murdhgand 2024



Students Performance in Murdhgand 2024



Diwli Dance at Murdhgand 2024



Lavani Performance in Murdhgand 2024



Shri Krishna Lila Performance in Murdhgand 2024



Shri Krishna Lila Performance in Murdhgand 2024



Panjabi Dance Performance in Murdhgand 2024



Panjabi Dance Performance in Murdhgand 2024



Celebrating birth anniversary of "Chatrapati Shahu Maharaj"

### Celebrating Dr. Babasheb Ambedkar Birth Anniversary by organizing various activity in campus









Celebrating Dr. Babasheb Ambedkar Birth Anniversary



Celebrating "Chatrapati Shivaji Maharaj" Birth Anniversary with Hon. Chairman Sir.



Tribute to Lal Bahadur Shastri on his Birth Anniversary Hon. Principal sir, staff & students



1st August celebrating birth anniversary of "Annabhau Sathe" and death anniversary of "Bal Gangadhar Tilak"



Hon. Principal Sir, college staff and students celebrating birth anniversary of "Shahid Bhagat Singh"



"Sardar Vallabh Bahi Patel" birth anniversary celebration



Tribute to missile man "Dr. A.P.J Abdul Kalam" on his birth anniversary.



9th August" Dr. S.R. Rangnathan" Birth anniversary celebration



12<sup>th</sup> January Raj Mata Jijau and Swami Vivekanand birth anniversary celebration.



## **COLLEGE OF COMPUTER SCIENCE & IT, NANDE