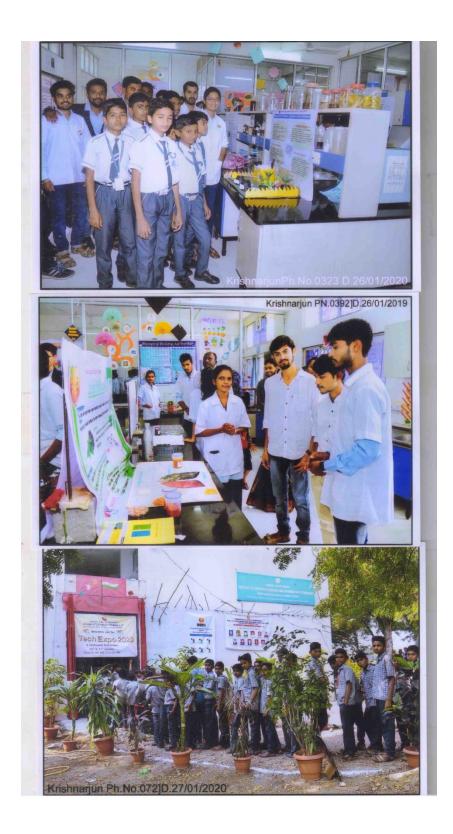

## **TechExpo-2020**

(大我)

Mahatma Gandhi Mission's College of Computer Science & IT, Nanded. **Department of Computer Science & Information Technology** 

### Notice

All the students of Department of Biotechnology and Bioinformatics are here by informed that TechExpo- 2020 technical exhibition is organized on 26 and 27<sup>th</sup> of January. This technical exhibition contents following sections (with attachment)