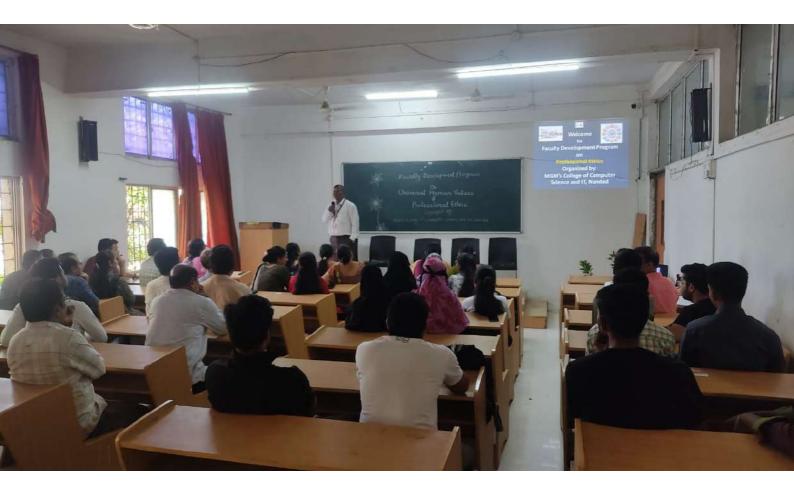

| 14         | ns: Am    |

Constrater

































### Certificate of Participation

This is to certify that <u>Mr. Arjunsingh M. Gaherwar</u> has participated in 5 Day Faculty Development Program on "Universal Human Values and Professional Ethics" from 10th to 14th Jan 2022 Organized by MGM's College of Computer Science& IT Nanded.

Coordinator Mr. Gaherwar A.M.

Kanet

Principal

Prof. Kotgire S.L.

HOD Dr. Mrs. Nandedkar K.A.





## Certificate of Participation

This is to certify that <u>Mrs. Lungare S.B.</u> has participated in 5 Day Faculty Development Program on "Universal Human Values and **Professional Ethics**" from 10th to 14th Jan 2022 Organized by MGM's College of Computer Science& IT Nanded.

Coordinator Mr. Gaherwar A.M.

HOD Dr. Mrs. Nandedkar K.A.

Principal Prof. Kotgire S.L.



# Certificate of Parti