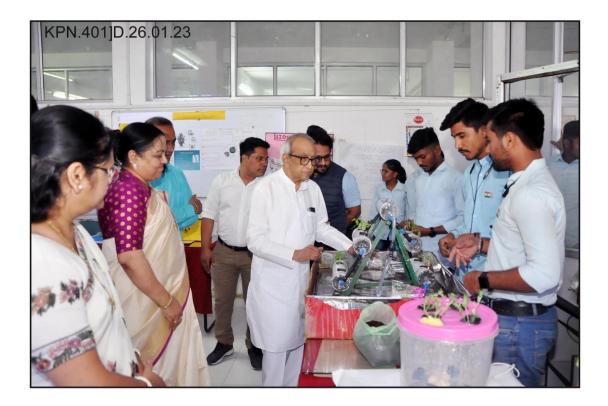

Students giving demos of Projects at Tech Expo 2023

Honorable Chairman Shri. Kamal Kishor Kadam and Director Dr. Geeta Latkar visited Tech Expo 2023

Honorable Chairman Shri. Kamal Kishor Kadam and Director Dr. Geeta Latkar visited Tech Expo 2023