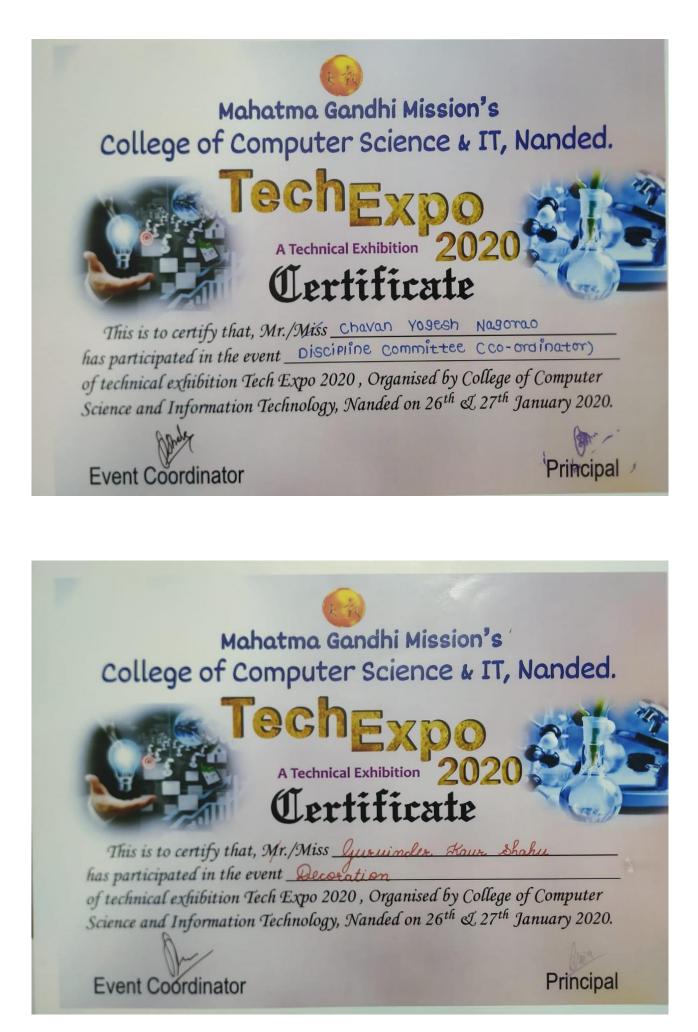

## **TechExpo-2020**

(大我)

Mahatma Gandhi Mission's College of Computer Science & IT, Nanded. **Department of Computer Science & Information Technology** 

### Notice

All the students of Department of Biotechnology and Bioinformatics are here by informed that TechExpo- 2020 technical exhibition is organized on 26 and 27<sup>th</sup> of January. This technical exhibition contents following sections (with attachment)