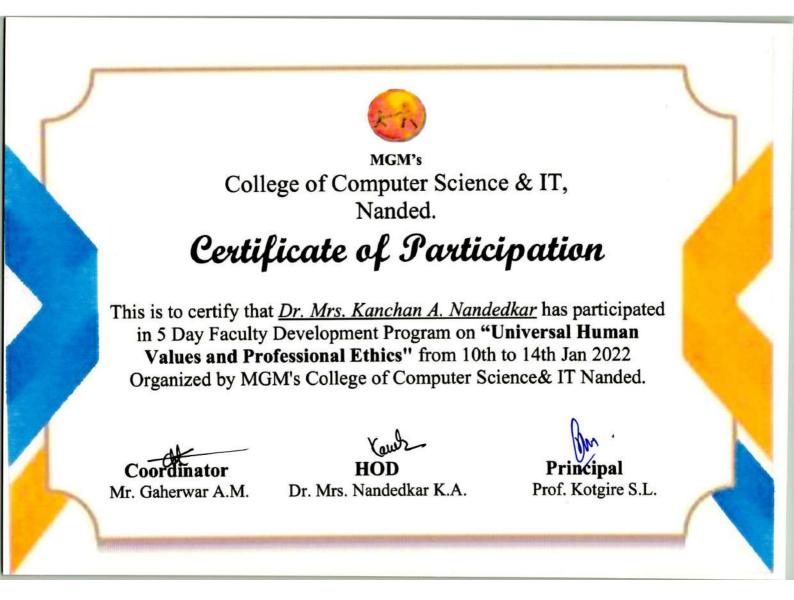

Nandedkar K.A.

Principal Prof. Kotgire S.L.



# Certificate of Participation

This is to certify that <u>Mr. Suryawanshi N.S.</u> has participated in 5 Day Faculty Development Program on "Universal Human Values and **Professional Ethics**" from 10th to 14th Jan 2022 Organized by MGM's College of Computer Science& IT Nanded.

HOD

Coordinator Mr. Gaherwar A.M.

Dr. Mrs. Nandedkar K.A.



Prof. Kotgire S.L.



# Certificate of Participation

This is to certify that Mr. Mirza Tareeg Baig has participated in 5 Day Faculty Development Program on "Universal Human Values and Professional Ethics" from 10th to 14th Jan 2022 Organized by MGM's College of Computer Science& IT Nanded.

Louisz

Coordinator Mr. Gaherwar A.M.

Dr. Mrs. Nandedkar K.A.

Principal

Prof. Kotgire S.L.























|                  |                                    | 1             | sport of 5                  | Duration                                                                                  | 1 : 10th J                                | in 2022 to    | 14th Jan                        | 2022         |                                                                  |                            |                                                                  |                                                                                                                        |                                                                            |
|------------------|------------------------------------|---------------|-----------------------------|-----------------------------