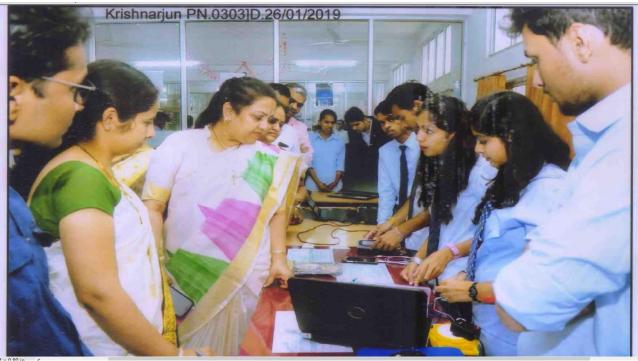

Students giving demos of Projects at Tech Expo 2023

Honorable Chairman Shri. Kamal Kishor Kadam and Director Dr. Geeta Latkar visited Tech Expo 2023

Honorable Chairman Shri. Kamal Kishor Kadam and Director Dr. Geeta Latkar visited Tech Expo 2023