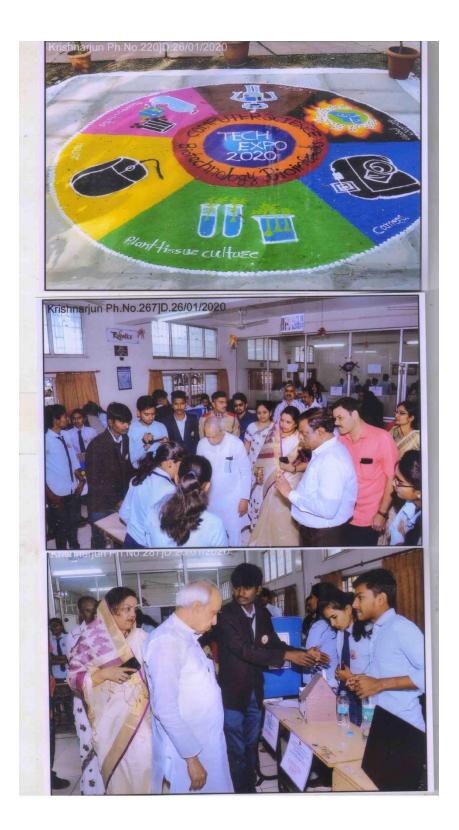

## **TechExpo-2020**

(大我)

Mahatma Gandhi Mission's College of Computer Science & IT, Nanded. **Department of Computer Science & Information Technology** 

### Notice

All the students of Department of Biotechnology and Bioinformatics are here by informed that TechExpo- 2020 technical exhibition is organized on 26 and 27<sup>th</sup> of January. This technical exhibition contents following sections (with attachment)