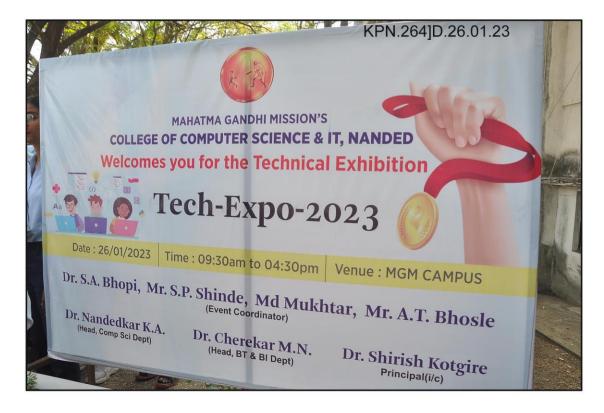

Project Competition) (Department of Biotechnology and Bioinformatics)

| Sr no<br>Rank | - | Name of Student                              | Торіс                            |
|---------------|---|----------------------------------------------|----------------------------------|
| 1             | 1 | Pawar Dattatray, Warad Mahesh, Renke Shivam. | Pearl Farming                    |
| 2             | 2 | Rahegankar Suyash, Gundale Vaishnavi         | Oxyhydrogen generator            |
| 3             | 3 | Shrinivas babalgawe                          | Molecular Sequence Analysis tool |
| 4             |   | kulkarni Atharav, Chavan Vikas, Deshmukh v.  | Hydroponics                      |
| 5             |   | Rupesh kadam, Asim khan, Gayatri Mudholkar   | Agarose Gel Electrophoresis mode |





Students giving demos of Projects at Tech Expo 2023





Honorable Chairman Shri. Kamal Kishor Kadam and Director Dr. Geeta Latkar visited Tech Expo 2023



Honorable Chairman Shri. Kamal Kishor Kadam and Director Dr. Geeta Latkar visited Tech Expo 2023

## **TechExpo-2020**

(大我)

Mahatma Gandhi Mission's College of Computer Science & IT, Nanded. **Department of Computer Science & Information Technology** 

### **Tech Expo-2k20**

Date:21/08/2019

All the staff members of College of Computer Science & I.T. are here by informed that Tech Expo meeting is organized on 21/08/2019 at 3:30pm with principal sir. It is compulsory to present for the meeting.

HODKould

Principal

Tech Expo coordinators Ms. Wadadare S.S.

Mr.Pathak V.M.

Dr.Mrs. Nandedkar K.A.

Mr.Kotgire S.L.

AJS- AS. SVL- En