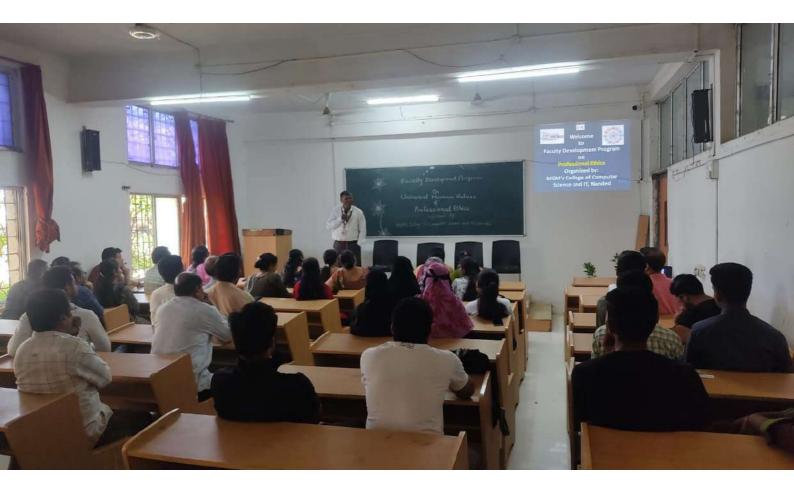

| 14         | ns: Am    |

Constrater

































### Certificate of Participation

This is to certify that <u>Mr. Arjunsingh M. Gaherwar</u> has participated in 5 Day Faculty Development Program on "Universal Human Values and Professional Ethics" from 10th to 14th Jan 2022 Organized by MGM's College of Computer Science& IT Nanded.

Coordinator Mr. Gaherwar A.M.

Kanet

Principal

Prof. Kotgire S.L.

HOD Dr. Mrs. Nandedkar K.A.





## Certificate of Participation

This is to certify that <u>Mrs. Lungare S.B.</u> has participated in 5 Day Faculty Development Program on "Universal Human Values and **Professional Ethics**" from 10th to 14th Jan 2022 Organized by MGM's College of Computer Science& IT Nanded.

Coordinator Mr. Gaherwar A.M.

HOD Dr. Mrs. Nandedkar K.A.

Principal Prof. Kotgire S.L.



# Certificate of Participati