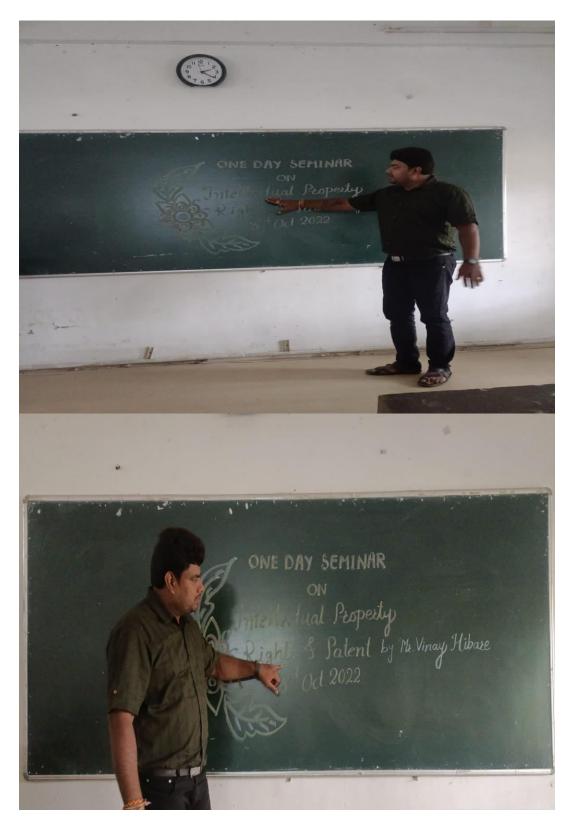

## **Criterion 3 Research, Innovations and Extension**

3.2.1 Institution has created an ecosystem for innovations, Indian Knowledge System (IKS), including awareness about IPR, establishment of IPR cell, Incubation centre and other initiatives for the creation and transfer of knowledge/technology and the outcomes of the same are evident.