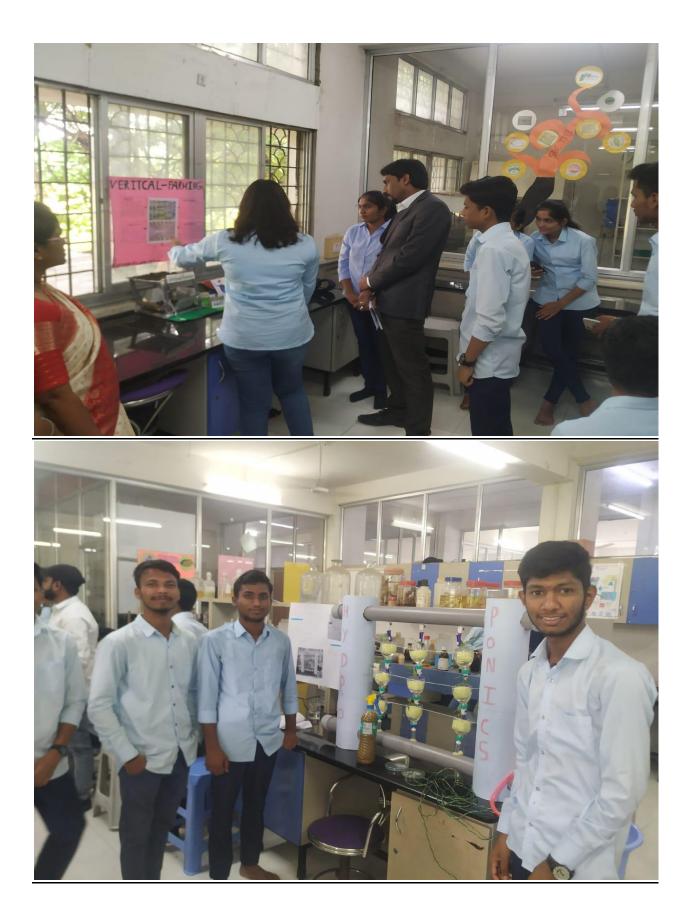

Students giving demos of Projects at Tech Expo 2023

Honorable Chairman Shri. Kamal Kishor Kadam and Director Dr. Geeta Latkar visited Tech Expo 2023

Honorable Chairman Shri. Kamal Kishor Kadam and Director Dr. Geeta Latkar visited Tech Expo 2023