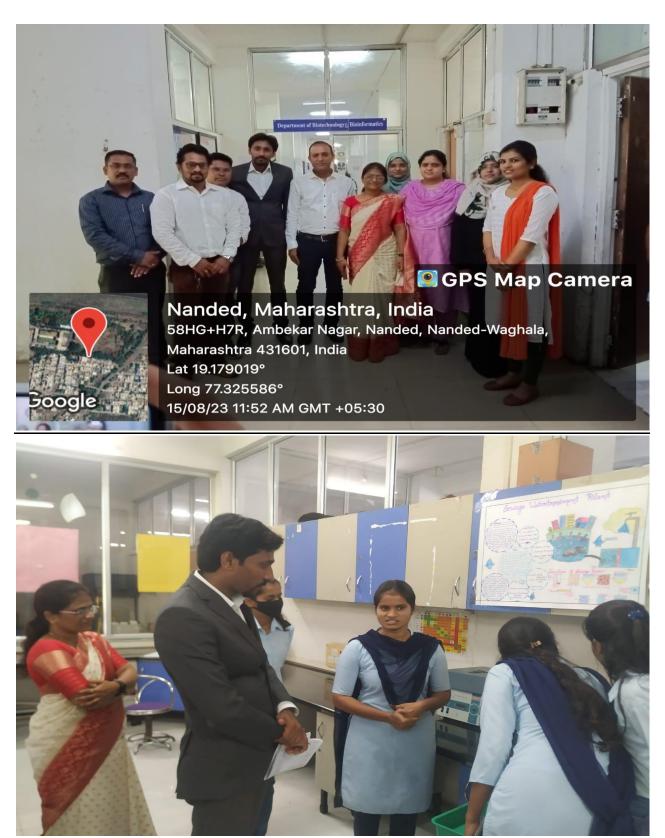

Students giving demos of Projects at Tech Expo 2023

Honorable Chairman Shri. Kamal Kishor Kadam and Director Dr. Geeta Latkar visited Tech Expo 2023

Honorable Chairman Shri. Kamal Kishor Kadam and Director Dr. Geeta Latkar visited Tech Expo 2023