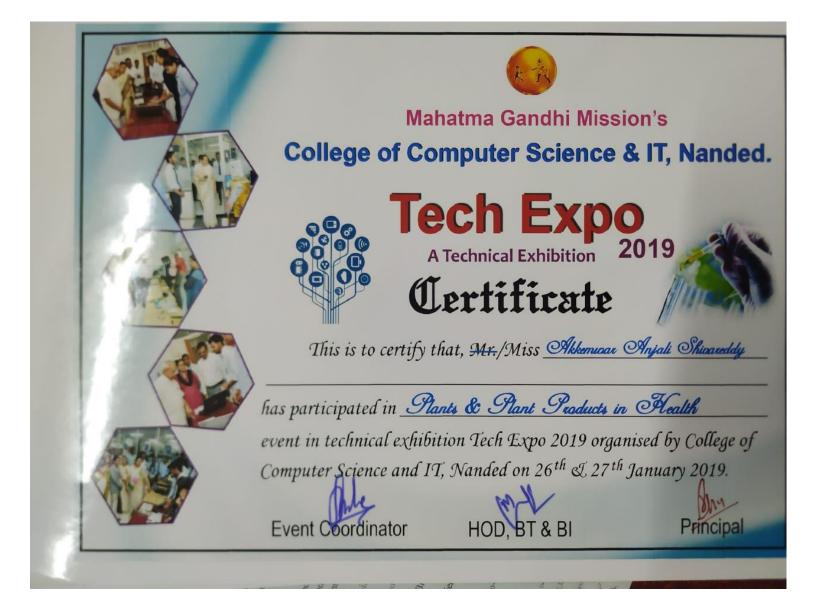

### Notice

All the students of Department of Biotechnology and Bioinformatics are here by informed that TechExpo- 2020 technical exhibition is organized on 26 and 27<sup>th</sup> of January. This technical exhibition contents following sections (with attachment)

Santosh P. Shinde

TechExpo Coordinator (BT & BI)

Dr. Makarand N. Cherekar

HOD

| 1 |                                                            |                                       |
|---|------------------------------------------------------------|---------------------------------------|
| / |                                                            |                                       |
|   | Topics                                                     | Ca-11                                 |
| 1 | Bioremediation                                             | Staff<br>Mrs. Kadam D. K              |
| 2 | Waste Management                                           | Mrs. Sarsar M. S.                     |
| 3 | Fuel Production(Alcohol/,<br>Biogas production)            | Mr. Kagne G. K                        |
| 4 | Global warming\ cooling effects<br>(Ozone layer depletion) | Ms. Kanwate S. S,<br>Ms. Jolly Gavali |
| 5 | Antibiotic resistance\MDR                                  | Mr. Hibare V. P.                      |
| 6 | Role of Bioinformatics/ Data<br>Bases/ Softwres Etc        | Mr. Belnore R. S.                     |
| 7 | Plant tissue Culture                                       | Ms. Lapsia Vama                       |
| 8 | Radiation Hazards: (Mobile, X-<br>Ray, UV rays)            | Dr. Cherekar M.N.,<br>Mr. Shinde S.P. |