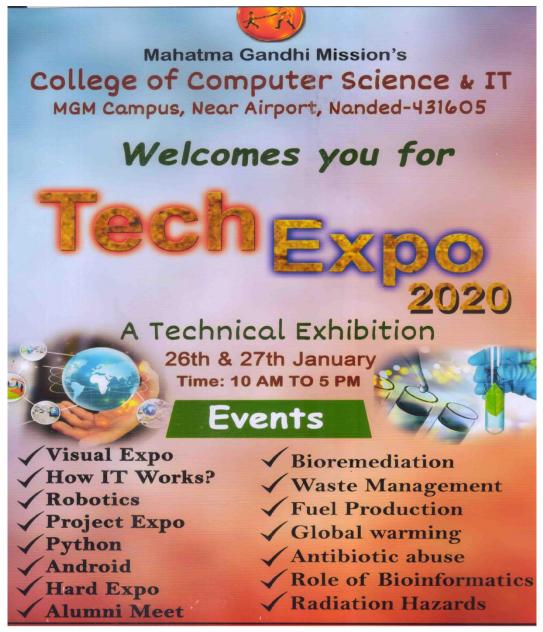

## **TechExpo-2020**

(大我)

Mahatma Gandhi Mission's College of Computer Science & IT, Nanded. **Department of Computer Science & Information Technology** 

### Notice

All the students of Department of Biotechnology and Bioinformatics are here by informed that TechExpo- 2020 technical exhibition is organized on 26 and 27<sup>th</sup> of January. This technical exhibition contents following sections (with attachment)