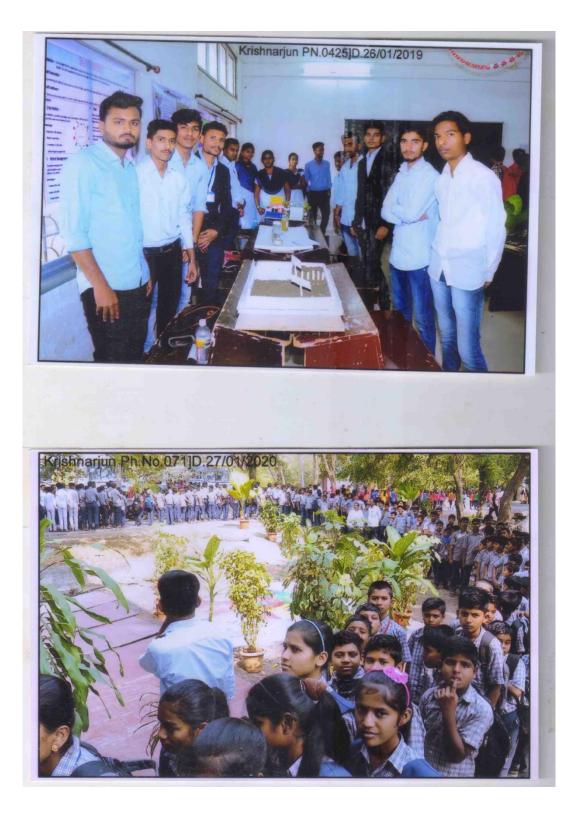

## **TechExpo-2020**

(大我)

Mahatma Gandhi Mission's College of Computer Science & IT, Nanded. **Department of Computer Science & Information Technology** 

### Notice

All the students of Department of Biotechnology and Bioinformatics are here by informed that TechExpo- 2020 technical exhibition is organized on 26 and 27<sup>th</sup> of January. This technical exhibition contents following sections (with attachment)