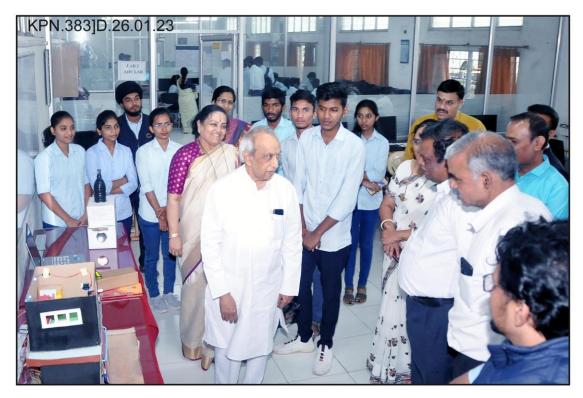

Students giving demos of Projects at Tech Expo 2023

Honorable Chairman Shri. Kamal Kishor Kadam and Director Dr. Geeta Latkar visited Tech Expo 2023

Honorable Chairman Shri. Kamal Kishor Kadam and Director Dr. Geeta Latkar visited Tech Expo 2023