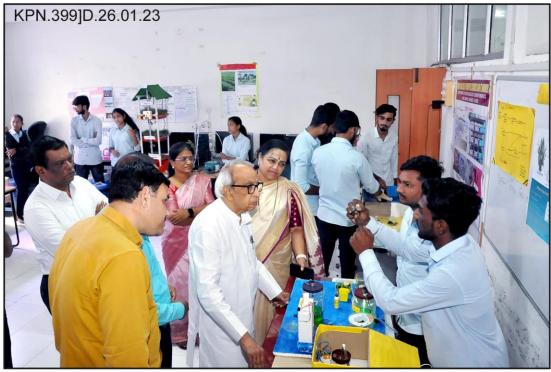

Students giving demos of Projects at Tech Expo 2023

Honorable Chairman Shri. Kamal Kishor Kadam and Director Dr. Geeta Latkar visited Tech Expo 2023

Honorable Chairman Shri. Kamal Kishor Kadam and Director Dr. Geeta Latkar visited Tech Expo 2023