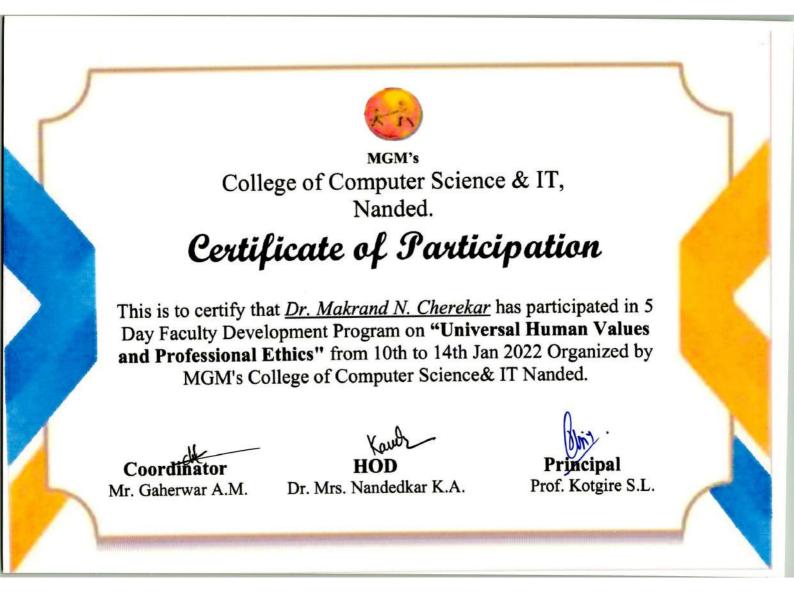

## **Criterion 3 Research, Innovations and Extension**

3.2.1 Institution has created an ecosystem for innovations, Indian Knowledge System (IKS), including awareness about IPR, establishment of IPR cell, Incubation centre and other initiatives for the creation and transfer of knowledge/technology and the outcomes of the same are evident.