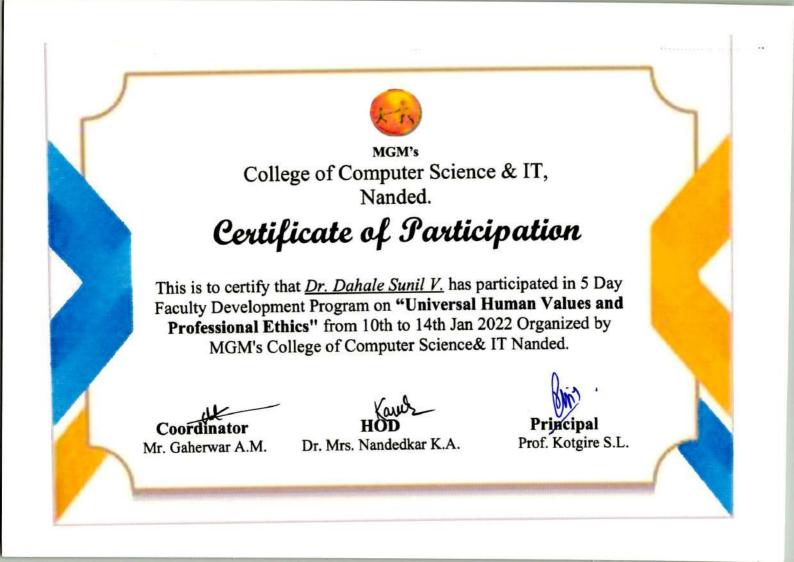

## **Criterion 3 Research, Innovations and Extension**

3.2.1 Institution has created an ecosystem for innovations, Indian Knowledge System (IKS), including awareness about IPR, establishment of IPR cell, Incubation centre and other initiatives for the creation and transfer of knowledge/technology and the outcomes of the same are evident.