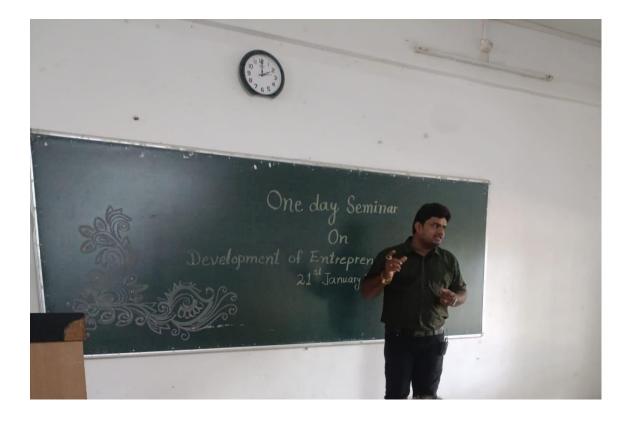

## **Criterion 3 Research, Innovations and Extension**

3.2.1 Institution has created an ecosystem for innovations, Indian Knowledge System (IKS), including awareness about IPR, establishment of IPR cell, Incubation centre and other initiatives for the creation and transfer of knowledge/technology and the outcomes of the same are evident.