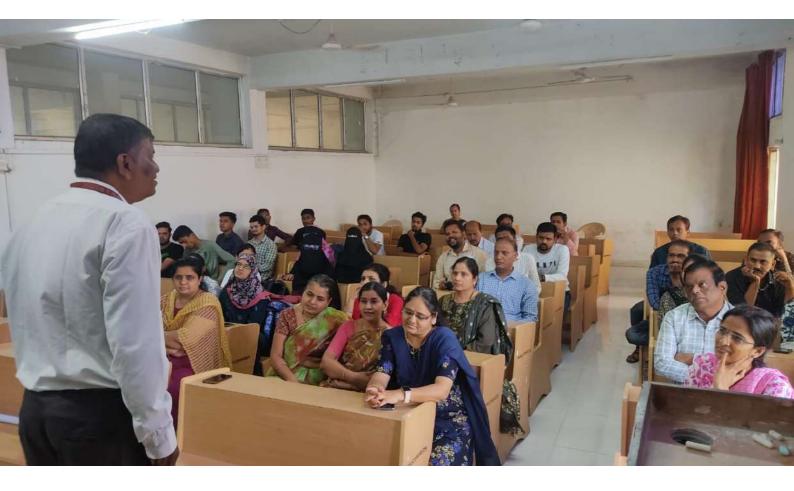

| 14         | ns: Am    |

Constrater

































### Certificate of Participation

This is to certify that <u>Mr. Arjunsingh M. Gaherwar</u> has participated in 5 Day Faculty Development Program on "Universal Human Values and Professional Ethics" from 10th to 14th Jan 2022 Organized by MGM's College of Computer Science& IT Nanded.

Coordinator Mr. Gaherwar A.M.

Kanet

Principal

Prof. Kotgire S.L.

HOD Dr. Mrs. Nandedkar K.A.





## Certificate of Participation

This is to certify that <u>Mrs. Lungare S.B.</u> has participated in 5 Day Faculty Development Program on "Universal Human Values and **Professional Ethics**" from 10th to 14th Jan 2022 Organized by MGM's College of Computer Science& IT Nanded.

Coordinator Mr. Gaherwar A.M.

HOD Dr. Mrs. Nandedkar K.A.

Principal Prof. Kotgire S.L.



# Certificate of Partici