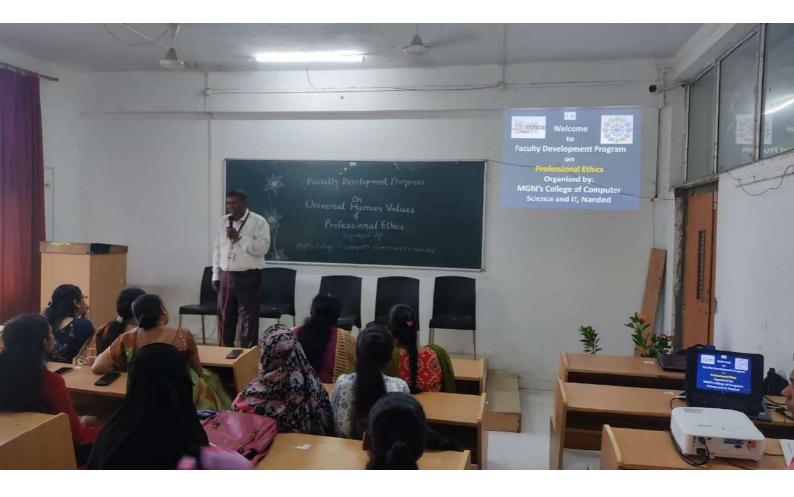

| 14         | ns: Am    |

Constrater

































### Certificate of Participation

This is to certify that <u>Mr. Arjunsingh M. Gaherwar</u> has participated in 5 Day Faculty Development Program on "Universal Human Values and Professional Ethics" from 10th to 14th Jan 2022 Organized by MGM's College of Computer Science& IT Nanded.

Coordinator Mr. Gaherwar A.M.

Kanet

Principal

Prof. Kotgire S.L.

HOD Dr. Mrs. Nandedkar K.A.





## Certificate of Participation

This is to certify that <u>Mrs. Lungare S.B.</u> has participated in 5 Day Faculty Development Program on "Universal Human Values and **Professional Ethics**" from 10th to 14th Jan 2022 Organized by MGM's College of Computer Science& IT Nanded.

Coordinator Mr. Gaherwar A.M.

HOD Dr. Mrs. Nandedkar K.A.

Principal Prof. Kotgire S.L.



# Certificate of Participa