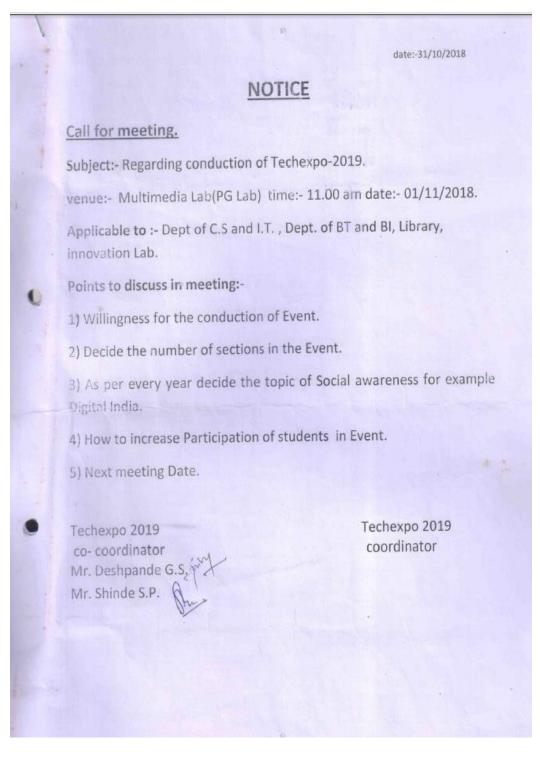

## **TechExpo-2020**

(大我)

Mahatma Gandhi Mission's College of Computer Science & IT, Nanded. **Department of Computer Science & Information Technology** 

### **Tech Expo-2k20**

Date:21/08/2019

All the staff members of College of Computer Science & I.T. are here by informed that Tech Expo meeting is organized on 21/08/2019 at 3:30pm with principal sir. It is compulsory to present for the meeting.

HODKould

Principal

Tech Expo coordinators Ms. Wadadare S.S.

Mr.Pathak V.M.

Dr.Mrs. Nandedkar K.A.

Mr.Kotgire S.L.

AJS- AS. SVL- Endelling NBJ- Fol SGG Quint MTB-ENT KRR-Plantus SUS- RING AMG CHT

thom tu