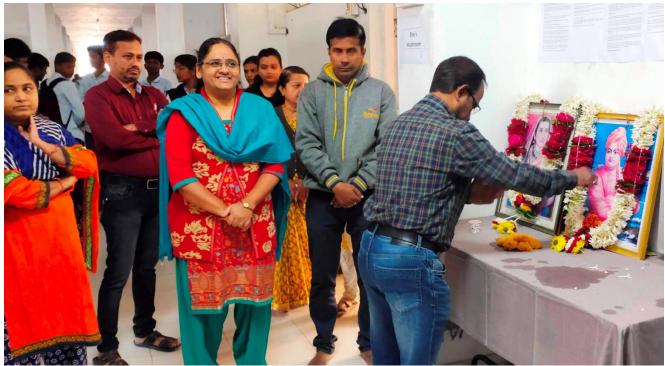

iversary of "Chatrapati Shahu Maharaj"

### Celebrating Dr. Babasheb Ambedkar Birth Anniversary by organizing various activity in campus









Celebrating Dr. Babasheb Ambedkar Birth Anniversary



Celebrating "Chatrapati Shivaji Maharaj" Birth Anniversary with Hon. Chairman Sir.



Tribute to Lal Bahadur Shastri on his Birth Anniversary Hon. Principal sir, staff & students



1st August celebrating birth anniversary of "Annabhau Sathe" and death anniversary of "Bal Gangadhar Tilak"



Hon. Principal Sir, college staff and students celebrating birth anniversary of "Shahid Bhagat Singh"



"Sardar Vallabh Bahi Patel" birth anniversary celebration



Tribute to missile man "Dr. A.P.J Abdul Kalam" on his birth anniversary.



9th August" Dr. S.R. Rangnathan" Birth anniversary celebration



12<sup>th</sup> January Raj Mata Jijau and Swami Vivekanand birth anniversary celebration.



## **COLLEGE OF COMPUTER SCIENCE & IT, NANDED**

(Institute established in 2000 and Affiliated to S.R.T.M.University Nanded.) MGM Campus, Near Airport, Nanded-431605(M.S.) India

#### Innovation and Incubation Cell

Innovation and Incubation Cell is a specialized facility designed to support the development and growth of budding projects, start-ups or innovative ideas. This cell provides resources, mentor-ship and infrastructure to help individual or teams to transform their concepts into viable products.

This cell is a cutting-edge research and development facility dedicated for creating advanced technological solutions that enhance everyday life. It serves as a dynamic platform for students t